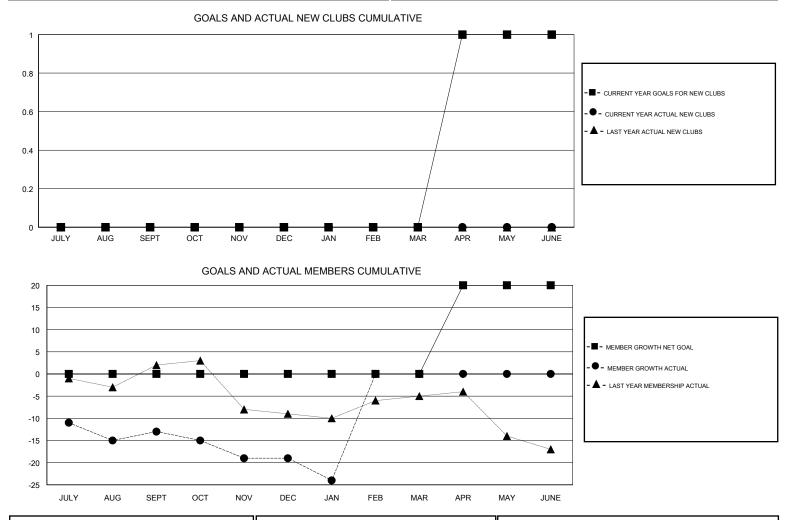

### GMT CA

| Clubs                 |               |           |               | Members               |                           |                         |                                                    |
|-----------------------|---------------|-----------|---------------|-----------------------|---------------------------|-------------------------|----------------------------------------------------|
| RESULTS FOR 2017-2018 |               |           |               | RESULTS FOR 2017-2018 |                           |                         |                                                    |
| QUARTER               | NEW CLUB GOAL | NEW CLUBS | DROPPED CLUBS | QUARTER               | MEMBER GROWTH NET<br>GOAL | MEMBER GROWTH<br>ACTUAL | DROPPED<br>MEMBERS ACTUAL<br>(including transfers) |
| JULY/AUG/SEPT         | 0             | 0         | 0             | JULY/AUG/SEPT         | 0                         | 18                      | 27                                                 |
| OCT/NOV/DEC           | 0             | 0         | 0             | OCT/NOV/DEC           | 0                         | 14                      | 18                                                 |
| JAN/FEB/MAR           | 0             | 0         | 0             | JAN/FEB/MAR           | 0                         | 2                       | 7                                                  |
| APR/MAY/JUNE          | 1             | 0         | 0             | APR/MAY/JUNE          | 20                        | 0                       | 0                                                  |